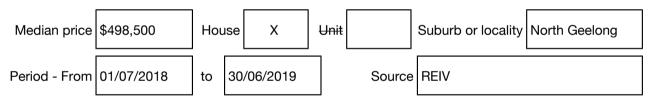

#### Median sale price

## Harcourts

Rooms: Property Type: House (Previously Occupied - Detached) Land Size: 765 sqm approx Agent Comments Shane King 5278 7011 0411 141 463 shane.king@harcourts.com.au

Indicative Selling Price \$299,000 - \$328,000 Median House Price Year ending June 2019: \$498,500