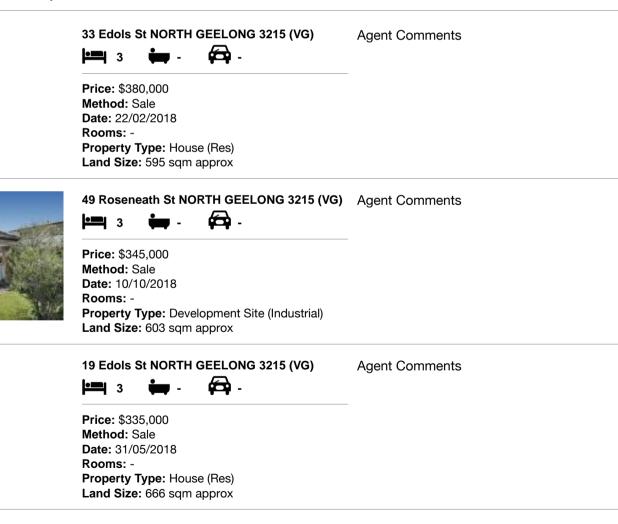

#### Comparable property sales (\*Delete A or B below as applicable)

A\* These are the three properties sold within five kilometres of the property for sale in the last eighteen months that the estate agent or agent's representative considers to be most comparable to the property for sale.

| Address of comparable property |                                    | Price     | Date of sale |
|--------------------------------|------------------------------------|-----------|--------------|
| 1                              | 33 Edols St NORTH GEELONG 3215     | \$380,000 | 22/02/2018   |
| 2                              | 49 Roseneath St NORTH GEELONG 3215 | \$345,000 | 10/10/2018   |
| 3                              | 19 Edols St NORTH GEELONG 3215     | \$335,000 | 31/05/2018   |

### **Comparable Properties**

Account - Harcourts North Geelong | P: 03 5278 7011 | F: 03 5278 5555

propertydata