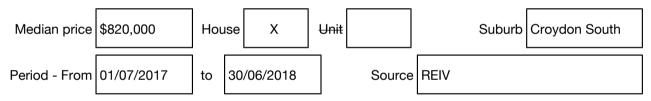

#### Median sale price

Rooms: Property Type: House Land Size: 1019 sqm approx Agent Comments Indicative Selling Price \$699,500 Median House Price Year ending June 2018: \$820,000