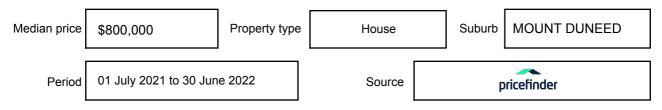

expressed as a single price, or as a price range with the difference between the upper and lower amounts not more than 10% of the lower amount.

This Statement of Information must be provided to a prospective buyer within two business days of a request and displayed at any open for inspection for the property for sale.

It is recommended that the address of the property being offered for sale be checked at

services.land.vic.gov.au/landchannel/content/addressSearch before being entered in this Statement of Information.

# Property offered for sale

Address Including suburb and postcode

5 CELADON PARADE, MOUNT DUNEED, VIC 3217

### Indicative selling price

For the meaning of this price see consumer.vic.gov.au/underquoting

Price Range:

\$1,200,000 to \$1,260,000

#### Median sale price



#### **Comparable property sales**

The estate agent or agent's representative reasonably believes that fewer than three comparable properties were sold within five kilometres of the property for sale in the last 18 months.

| Address of comparable property         | Price       | Date of sale |
|----------------------------------------|-------------|--------------|
| 9 PENEDREL DR, MOUNT DUNEED, VIC 3217  | \$1,310,000 | 26/03/2022   |
| 28 SOLSTICE ST, MOUNT DUNEED, VIC 3217 | \$1,155,000 | 07/04/2022   |

This Statement of Information was prepared on: 0

04/07/2022