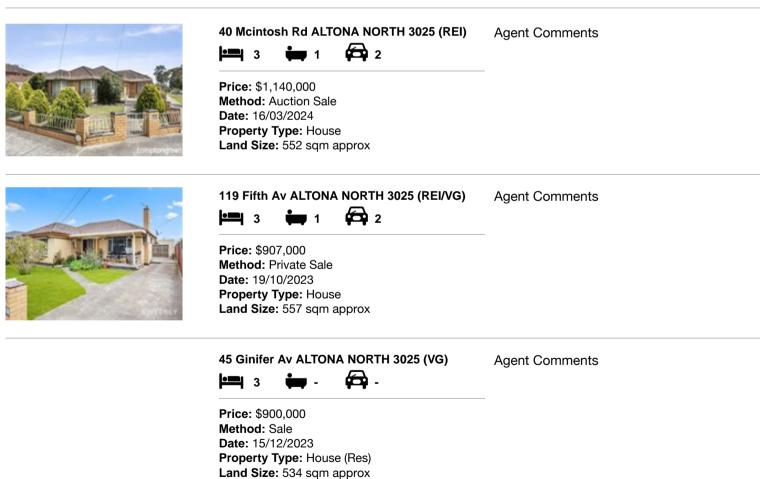

| Ad | dress of comparable property     | Price       | Date of sale |
|----|----------------------------------|-------------|--------------|
| 1  | 40 Mcintosh Rd ALTONA NORTH 3025 | \$1,140,000 | 16/03/2024   |
| 2  | 119 Fifth Av ALTONA NORTH 3025   | \$907,000   | 19/10/2023   |
| 3  | 45 Ginifer Av ALTONA NORTH 3025  | \$900,000   | 15/12/2023   |