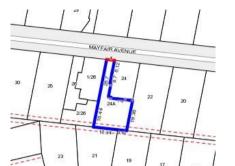

## Single residential property located in the Melbourne metropolitan area

|                                             |                          |                                                |        |              | Se      | ction 47 | AF of | the Estate | Agents Act 1980                    |
|---------------------------------------------|--------------------------|------------------------------------------------|--------|--------------|---------|----------|-------|------------|------------------------------------|
| Property offer                              | ed for s                 | sale                                           |        |              |         |          |       |            |                                    |
| Address<br>Including suburb and<br>postcode |                          | 24a Mayfair Avenue, Templestowe Lower Vic 3107 |        |              |         |          |       |            |                                    |
| Indicative sell                             | ing pric                 | се                                             |        |              |         |          |       |            |                                    |
| For the meaning                             | of this p                | orice see                                      | consun | ner.vic.gov. | au/unde | rquoting |       |            |                                    |
| Range betwee                                | 0,000                    |                                                | &      | \$1,2        | 265,000 |          |       |            |                                    |
| Median sale p                               | rice                     |                                                |        |              |         |          |       |            |                                    |
| Median price                                | Median price \$1,000,000 |                                                |        |              | Unit    | Х        |       | Suburb     | Templestowe<br>Lower               |
| Period - From                               | 01/04/2                  | 018                                            | to 30  | )/06/2018    |         | Source   | REIV  | 1          |                                    |
| Comparable p                                | roperty                  | / sales (                                      | Delete | e A or B b   | elow as | applica  | ble)  |            |                                    |
| months                                      |                          | estate aç                                      |        |              |         |          |       |            | in the last six<br>mparable to the |
| Address of comparable property              |                          |                                                |        |              |         |          |       | Price      | Date of sale                       |
| 1                                           |                          |                                                |        |              |         |          |       |            |                                    |
| 2                                           |                          |                                                |        |              |         |          |       |            |                                    |
| 3                                           |                          |                                                |        |              |         |          |       |            |                                    |
| OR                                          |                          |                                                |        |              |         |          |       |            |                                    |
| <b>.</b> . <b></b>                          |                          | _                                              |        |              |         |          |       |            |                                    |