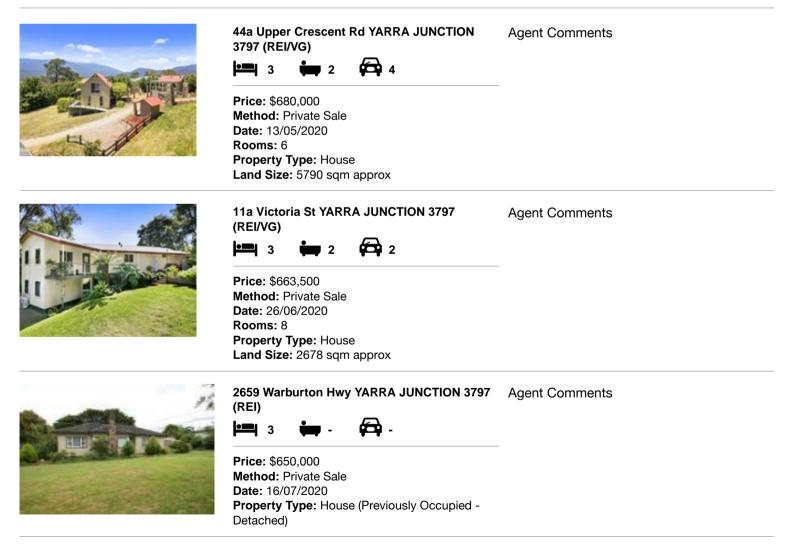

### Comparable property sales (\*Delete A or B below as applicable)

A\* These are the three properties sold within two kilometres of the property for sale in the last six months that the estate agent or agent's representative considers to be most comparable to the property for sale.

| Ado | dress of comparable property              | Price     | Date of sale |
|-----|-------------------------------------------|-----------|--------------|
| 1   | 44a Upper Crescent Rd YARRA JUNCTION 3797 | \$680,000 | 13/05/2020   |
| 2   | 11a Victoria St YARRA JUNCTION 3797       | \$663,500 | 26/06/2020   |
| 3   | 2659 Warburton Hwy YARRA JUNCTION 3797    | \$650,000 | 16/07/2020   |