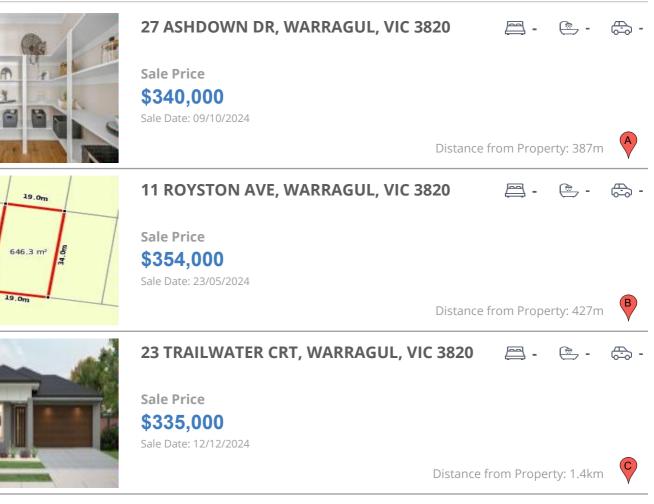

## **COMPARABLE PROPERTIES**

These are the three properties sold within five kilometres of the property for sale in the last 18 months that the estate agent or agents representative considers to be most comparable to the property for sale.

#### **Comparable property sales**

These are the three properties sold within five kilometres of the property for sale in the last 18 months that the estate agent or agents representative considers to be most comparable to the property for sale.

| Address of comparable property        | Price     | Date of sale |
|---------------------------------------|-----------|--------------|
| 27 ASHDOWN DR, WARRAGUL, VIC 3820     | \$340,000 | 09/10/2024   |
| 11 ROYSTON AVE, WARRAGUL, VIC 3820    | \$354,000 | 23/05/2024   |
| 23 TRAILWATER CRT, WARRAGUL, VIC 3820 | \$335,000 | 12/12/2024   |