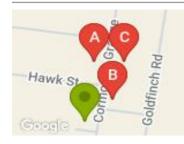

#### Comparable property sales

These are the three properties sold within five kilometres of the property for sale in the last 18 months that the estate agent or agents representative considers to be most comparable to the property for sale.

| Address of comparable property            | Price     | Date of sale |
|-------------------------------------------|-----------|--------------|
| 24 CORMORANT GRA, WINTER VALLEY, VIC 3358 | \$585,000 | 26/08/2024   |
| 10 SPARROW WAY, WINTER VALLEY, VIC 3358   | \$520,000 | 13/09/2024   |
| 29 CORMORANT GRA, WINTER VALLEY, VIC 3358 | \$595,000 | 04/12/2024   |

#### **COMPARABLE PROPERTIES**

These are the three properties sold within five kilometres of the property for sale in the last 18 months that the estate agent or agents representative considers to be most comparable to the property for sale.

#### 24 CORMORANT GRA, WINTER VALLEY, VIC

Sale Price

\$585,000

Sale Date: 26/08/2024

Distance from Property: 110m

#### 10 SPARROW WAY, WINTER VALLEY, VIC 3358 🕮 4

Sale Price

\$520,000

Sale Date: 13/09/2024

Distance from Property: 60m

29 CORMORANT GRA, WINTER VALLEY, VIC

Sale Price

\$595.000

Sale Date: 04/12/2024

Distance from Property: 125m