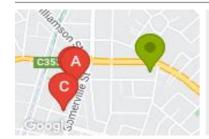

### **COMPARABLE PROPERTIES**

These are the three properties sold within five kilometres of the property for sale in the last 18 months that the estate agent or agent's representative considers to be most comparable to the property for sale.

3/22 SOMERVILLE ST, FLORA HILL, VIC 3550

Sale Price

\$380,000

Sale Date: 19/04/2022

Distance from Property: 508m

5/22 SOMERVILLE ST, FLORA HILL, VIC 3550

Sale Price

\$375,000

Sale Date: 07/03/2022

Distance from Property: 524m

5/2 RODNEY ST, FLORA HILL, VIC 3550

Sale Price

\$380,000

Sale Date: 29/03/2022

Distance from Property: 640m

#### Comparable property sales

These are the three properties sold within five kilometres of the property for sale in the last 18 months that the estate agent or agent's representative considers to be most comparable to the property for sale.

| Address of comparable property           | Price     | Date of sale |
|------------------------------------------|-----------|--------------|
| 3/22 SOMERVILLE ST, FLORA HILL, VIC 3550 | \$380,000 | 19/04/2022   |
| 5/22 SOMERVILLE ST, FLORA HILL, VIC 3550 | \$375,000 | 07/03/2022   |
| 5/2 RODNEY ST, FLORA HILL, VIC 3550      | \$380,000 | 29/03/2022   |