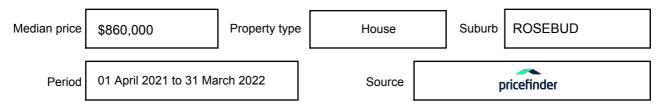

may be expressed as a single price, or as a price range with the difference between the upper and lower amounts not more than 10% of the lower amount.

This Statement of Information must be provided to a prospective buyer within two business days of a request and displayed at any open for inspection for the property for sale.

It is recommended that the address of the property being offered for sale be checked at

services.land.vic.gov.au/landchannel/content/addressSearch before being entered in this Statement of Information.

## Property offered for sale

Address Including suburb and postcode

21 BESGROVE STREET, ROSEBUD, VIC 3939

## Indicative selling price

For the meaning of this price see consumer.vic.gov.au/underquoting

Price Range:

\$790,000 to \$869,000

#### Median sale price



#### **Comparable property sales**

The estate agent or agent's representative reasonably believes that fewer than three comparable properties were sold within two kilometres of the property for sale in the last six months.