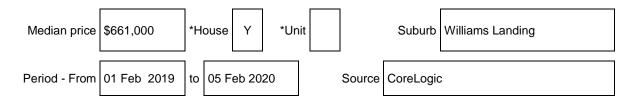

# Statement of Information

## Sections 47AF of the Estate Agents Act 1980

### **Property offered for sale**

Address 80 Urban Drive, Williams Landing, VIC 3027

### Indicative selling price



## Median sale price



### **Comparable property sales**

These are the three properties sold within Two kilometres of the property for sale in the last 6 months that the estate agent or agent's representative considers to be most comparable to the property for sale.

| Address of comparable property |                                                | Price       | Date of sale |
|--------------------------------|------------------------------------------------|-------------|--------------|
| 1.                             | 3 Wildebrand Avenue, Williams Landing          | \$1,105,000 | 18/12/2019   |
| 2.                             | 5 Fantail Crescent, Williams Landing           | \$865,000   | 18/12/2019   |
| 3.                             | 7 Williams Landing Boulevard, Williams Landing | \$920,500   | 01