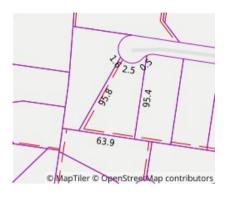

#### Section 47AF of the Estate Agents Act 1980

Price

| Address              | 10 Albert Street, Templestowe Vic 3106 |
|----------------------|----------------------------------------|
| Including suburb and |                                        |
| postcode             |                                        |
|                      |                                        |
|                      |                                        |

## RT Edgar

4 📛 - 🛱

Rooms: 10

Property Type: House

Land Size: 4087.8 sqm approx

Agent Comments

Indicative Selling Price \$2,150,000 - \$2,365,000 Median House Price

March quarter 2021: \$1,650,000