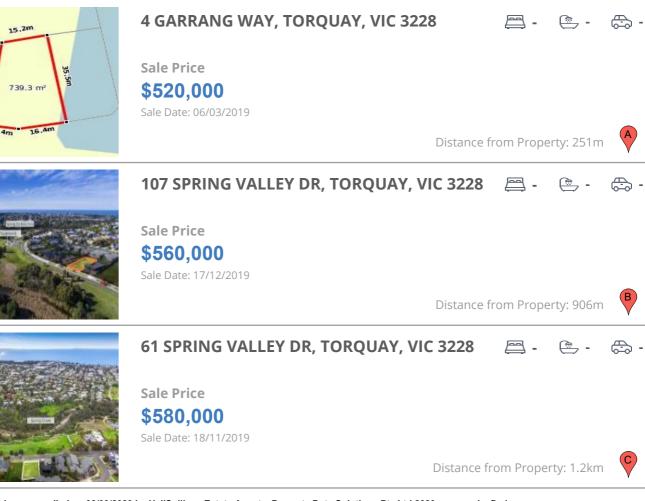

## **COMPARABLE PROPERTIES**

These are the three properties sold within five kilometres of the property for sale in the last 18 months that the estate agent or agent's representative considers to be most comparable to the property for sale.

#### **Comparable property sales**

These are the three properties sold within five kilometres of the property for sale in the last 18 months that the estate agent or agent's representative considers to be most comparable to the property for sale.

| Address of comparable property          | Price     | Date of sale |
|-----------------------------------------|-----------|--------------|
| 4 GARRANG WAY, TORQUAY, VIC 3228        | \$520,000 | 06/03/2019   |
| 107 SPRING VALLEY DR, TORQUAY, VIC 3228 | \$560,000 | 17/12/2019   |
| 61 SPRING VALLEY DR, TORQUAY, VIC 3228  | \$580,000 | 18/11/2019   |