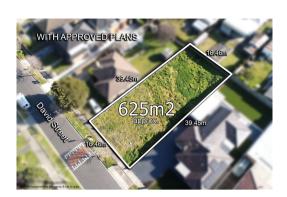

**Property Type:** Land (Res) **Land Size:** 625 sqm approx

Agent Comments

Indicative Selling Price \$899,000 Median Land Price 21/11/2023 - 20/11/2024: \$600,000