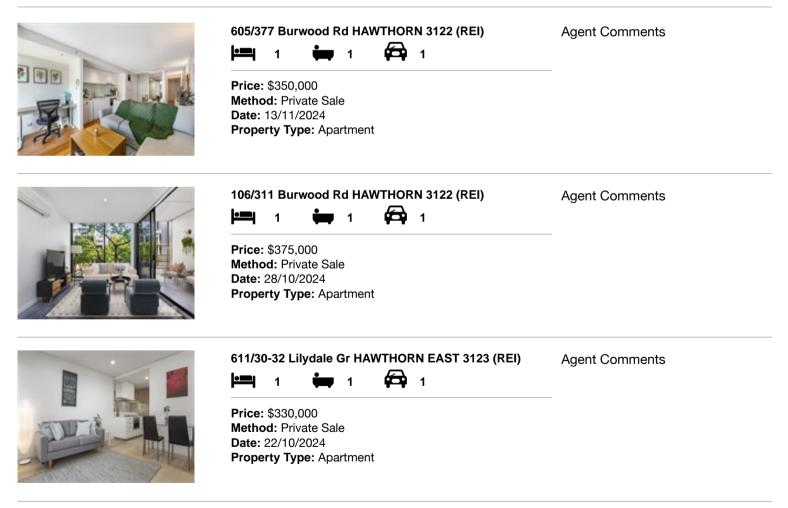

| Ad | dress of comparable property             | Price     | Date of sale |
|----|------------------------------------------|-----------|--------------|
| 1  | 605/377 Burwood Rd HAWTHORN 3122         | \$350,000 | 13/11/2024   |
| 2  | 106/311 Burwood Rd HAWTHORN 3122         | \$375,000 | 28/10/2024   |
| 3  | 611/30-32 Lilydale Gr HAWTHORN EAST 3123 | \$330,000 | 22/10/2024   |