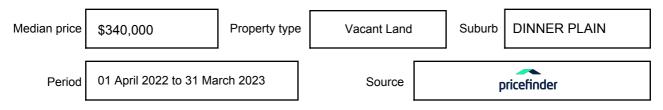

tion may be expressed as a single price, or as a price range with the difference between the upper and lower amounts not more than 10% of the lower amount.

This Statement of Information must be provided to a prospective buyer within two business days of a request and displayed at any open for inspection for the property for sale.

It is recommended that the address of the property being offered for sale be checked at

services.land.vic.gov.au/landchannel/content/addressSearch before being entered in this Statement of Information.

#### Property offered for sale

Address Including suburb and postcode

14 TABLETOP FORK, DINNER PLAIN, VIC 3898

#### Indicative selling price

For the meaning of this price see consumer.vic.gov.au/underquoting

Single Price:

\$315,000

#### Median sale price



#### **Comparable property sales**

The estate agent or agent's representative reasonably believes that fewer than three comparable properties were sold within five kilometres of the property for sale in the last 18 months.

This Statement of Information was prepared on: