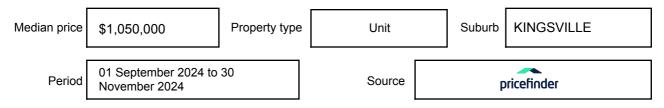

e expressed as a single price, or as a price range with the difference between the upper and lower amounts not more than 10% of the lower amount.

This Statement of Information must be provided to a prospective buyer within two business days of a request and displayed at any open for inspection for the property for sale.

It is recommended that the address of the property being offered for sale be checked at

services.land.vic.gov.au/landchannel/content/addressSearch before being entered in this Statement of Information.

### Property offered for sale

Address Including suburb and postcode

118 WALES STREET, KINGSVILLE, VIC 3012

### Indicative selling price

For the meaning of this price see consumer.vic.gov.au/underquoting

Price Range:

\$990,000 to \$1,050,000

#### Median sale price



#### **Comparable property sales**

The estate agent or agents representative reasonably believes that fewer than three comparable properties were sold within two kilometres of the property for sale in the last six months.

This Statement of Information was prepared on: