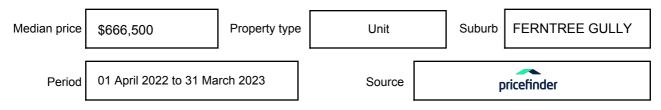

e expressed as a single price, or as a price range with the difference between the upper and lower amounts not more than 10% of the lower amount.

This Statement of Information must be provided to a prospective buyer within two business days of a request and displayed at any open for inspection for the property for sale.

It is recommended that the address of the property being offered for sale be checked at

services.land.vic.gov.au/landchannel/content/addressSearch before being entered in this Statement of Information.

# Property offered for sale

Address Including suburb and postcode

4/16 ADELE AVENUE, FERNTREE GULLY, VIC 3156

### Indicative selling price

For the meaning of this price see consumer.vic.gov.au/underquoting

Price Range:

\$528,000 to \$580,000

### Median sale price



#### **Comparable property sales**

These are the three properties sold within two kilometres of the property for sale in the last six months that the estate agent or agent's representative considers to be most comparable to the property for sale.

| Address of comparable property               | Price      | Date of sale |
|----------------------------------------------|------------|--------------|
| 3/39 COMMERCIAL RD, FERNTREE GULLY, VIC 3156 | *\$612,000 | 09/03/2023   |
| 1/14 ADELE AVE, FERNTREE GULLY, VIC 3156     | \$560,000  | 22/12/2022   |
| 1/28 SILVERTON DR, FERNTREE GULLY, VIC 3156  | \$572,000  | 13/12/2022   |

This Statement of Information was prepared on: 13

13/04/2023