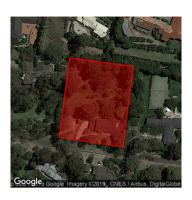

#### Section 47AF of the Estate Agents Act 1980

|  | Pro | perty | offered | for | sale |
|--|-----|-------|---------|-----|------|
|--|-----|-------|---------|-----|------|

| Address              | 13 Nambour Road, Templestowe Vic 3106 |
|----------------------|---------------------------------------|
| Including suburb and |                                       |
| postcode             |                                       |
|                      |                                       |
|                      |                                       |

**Account** - Barry Plant | P: 03 9842 8888

Generated: 16/05/2019 14:17

Rooms:

**Property Type:** House (Res) **Land Size:** 4335 sqm approx

**Agent Comments** 

Indicative Selling Price \$1,480,000 Median House Price March quarter 2019: \$1,110,000