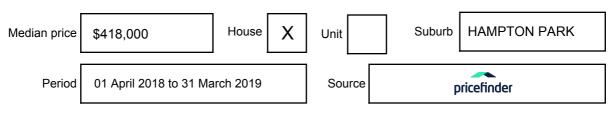

## **MEDIAN SALE PRICE**

## HAMPTON PARK, VIC, 3976

Suburb Median Sale Price (Unit)

\$418,000

01 April 2018 to 31 March 2019

Provided by: pricefinder

#### Median sale price