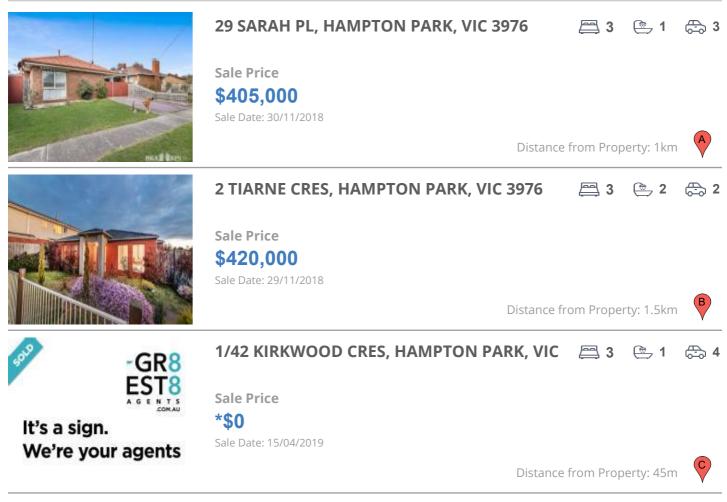

## **COMPARABLE PROPERTIES**

These are the three properties sold within two kilometres of the property for sale in the last six months that the estate agent or agent's representative considers to be most comparable to the property for sale.

#### **Comparable property sales**

These are the three properties sold within two kilometres of the property for sale in the last six months that the estate agent or agent's representative considers to be most comparable to the property for sale.

| Address of comparable property             | Price     | Date of sale |
|--------------------------------------------|-----------|--------------|
| 29 SARAH PL, HAMPTON PARK, VIC 3976        | \$405,000 | 30/11/2018   |
| 2 TIARNE CRES, HAMPTON PARK, VIC 3976      | \$420,000 | 29/11/2018   |
| 1/42 KIRKWOOD CRES, HAMPTON PARK, VIC 3976 | *\$0      | 15/04/2019   |