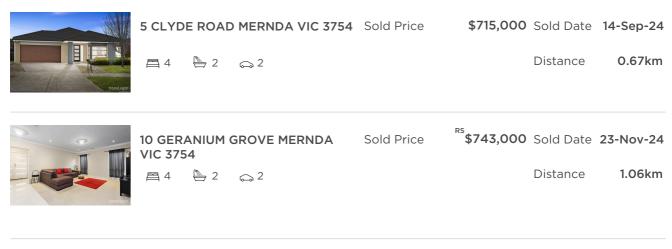

| Address of comparable property    | Price     | Date of sale |
|-----------------------------------|-----------|--------------|
| 5 CLYDE ROAD MERNDA VIC 3754      | \$715,000 | 14-Sep-24    |
| 10 GERANIUM GROVE MERNDA VIC 3754 | \$743,000 | 23-Nov-24    |
| 5 KEPLER STREET MERNDA VIC 3754   | \$750,000 | 29-Oct-24    |