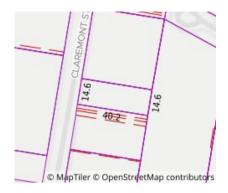

### Section 47AF of the Estate Agents Act 1980

| <b>Property</b> | offered t | for sale |
|-----------------|-----------|----------|
|-----------------|-----------|----------|

| Address Including suburb and postcode | 604/10 Claremont Street, South Yarra Vic 3141 |
|---------------------------------------|-----------------------------------------------|
|                                       |                                               |