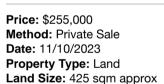

| Ade | dress of comparable property       | Price     | Date of sale |
|-----|------------------------------------|-----------|--------------|
| 1   | 10 Pelican Dr WINTER VALLEY 3358   | \$260,000 | 17/11/2023   |
| 2   | 53 Spoonbill Av WINTER VALLEY 3358 | \$255,000 | 11/10/2023   |
| 3   | 22 Sandpiper Av WINTER VALLEY 3358 | \$210,000 | 09/12/2023   |

# **Comparable Properties**

10 Pelican Dr WINTER VALLEY 3358 (REI/VG) Agent Comments

Price: \$260,000 Method: Private Sale Date: 17/11/2023 Property Type: Land Land Size: 504 sqm approx

53 Spoonbill Av WINTER VALLEY 3358 (REI/VG)