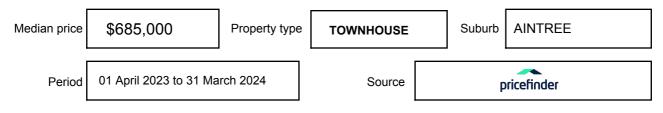

ation may be expressed as a single price, or as a price range with the difference between the upper and lower amounts not more than 10% of the lower amount.

This Statement of Information must be provided to a prospective buyer within two business days of a request and displayed at any open for inspection for the property for sale.

It is recommended that the address of the property being offered for sale be checked at

services.land.vic.gov.au/landchannel/content/addressSearch before being entered in this Statement of Information.

## Property offered for sale

Address Including suburb and postcode

**19 ELMHURST AVENUE AINTREE** 

### Indicative selling price

For the meaning of this price see consumer.vic.gov.au/underquoting

Price Range:

\$600,000 - \$660,000

#### Median sale price



#### **Comparable property sales**

These are the three properties sold within two kilometres of the property for sale in the last six months that the estate agent or agent's representative considers to be most comparable to the property for sale.

| Address of comparable property    | Price     | Date of sale |
|-----------------------------------|-----------|--------------|
| 2 ESCOTT RD, AINTREE, VIC 3336    | \$765,000 | 17/03/2024   |
| 1 WALER ST, AINTREE, VIC 3336     | \$675,000 | 18/10/2023   |
| 50 WIRELESS DR, AINTREE, VIC 3336 | \$675,000 | 22/05/2023   |

This Statement of Information was prepared on: 03/

03/06/2024