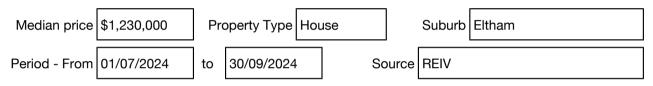

#### Median sale price

14/12/2024 11:27

Property Type: House Land Size: 1382 sqm approx Agent Comments Indicative Selling Price \$1,100,000 Median House Price September quarter 2024: \$1,230,000