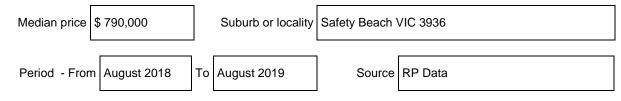

1 (SOLD OUT)                       | SOLD OUT              |
| Type F2.A – Lots 12                                | \$905,000             |
| Type G1 – Lots 21 (sold) 22, 25 (sold) & 28 (sold) | \$920,000             |
| Type G2 – Lots 26 & 27 (SOLD OUT)                  | SOLD OUT              |
| Type G3 – Lots 1 (sold), 17 & 19                   | \$855,000 - \$870,000 |
| Type G4 – Lot 20 (SOLD OUT)                        | SOLD OUT              |
| Type G5 – Lot 29 (SOLD OUT)                        | SOLD OUT              |
| Type H – Lots 5 & 7 (SOLD OUT)                     | SOLD OUT              |
| Type L – Lot 18 (SOLD OUT)                         | SOLD OUT              |
|                                                    |                       |

## Unit median sale price



## **Comparable property sales**

**B**\* The estate agent or agent's representative reasonably believes that fewer than three comparable units were sold within five kilometres of the unit for sale in the last 18 months.

This Statement of Information was prepared on: 28/02/2020