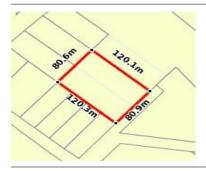

# BURKE STREET, NEWBRIDGE, VIC 3551 🕮 - 😂 -

**Indicative Selling Price** 

For the meaning of this price see consumer.vic.au/underquoting

Single Price: 37,000

Provided by: Lois De Jong, Bendigo Property Plus

| Address<br>Including suburb and<br>postcode | BURKE STREET, NEWBRIDGE, VIC 3551 |
|---------------------------------------------|-----------------------------------|
|---------------------------------------------|-----------------------------------|