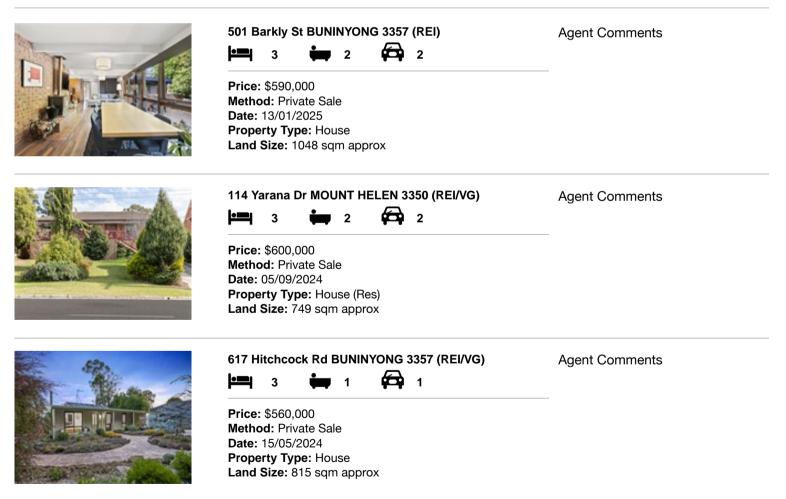

## Comparable property sales (\*Delete A or B below as applicable)

A\* These are the three properties sold within five kilometres of the property for sale in the last 18 months that the estate agent or agent's representative considers to be most comparable to the property for sale.

| Ad | dress of comparable property    | Price     | Date of sale |
|----|---------------------------------|-----------|--------------|
| 1  | 501 Barkly St BUNINYONG 3357    | \$590,000 | 13/01/2025   |
| 2  | 114 Yarana Dr MOUNT HELEN 3350  | \$600,000 | 05/09/2024   |
| 3  | 617 Hitchcock Rd BUNINYONG 3357 | \$560,000 | 15/05/2024   |

# **Comparable Properties**