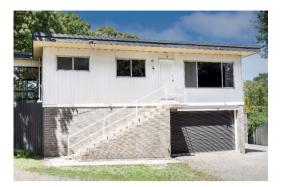

#### Property offered for sale

Address Including suburb or locality and postcode

105 Learmonth Street, Buninyong Vic 3357

#### Indicative selling price

| For the meaning | of this price see | cons | sumer.vic.go | v.au/ | /underquot | ing  |        |           |
|-----------------|-------------------|------|--------------|-------|------------|------|--------|-----------|
| Range betweer   | \$550,000         |      | &            |       | \$600,000  |      |        |           |
| Median sale p   | rice              |      |              |       |            |      |        |           |
| Median price    | \$742,500         | Pro  | operty Type  | Hou   | se         |      | Suburb | Buninyong |
| Period - From   | 01/01/2024        | to   | 31/12/2024   |       | So         | urce | REIV   |           |