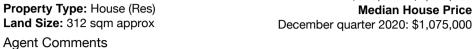

## Section 47AF of the Estate Agents Act 1980

| Property offered for sale                                          |                                                                                                                                                                                                                     |           |                                          |   |               |             |       |  |        |         |              |
|--------------------------------------------------------------------|---------------------------------------------------------------------------------------------------------------------------------------------------------------------------------------------------------------------|-----------|------------------------------------------|---|---------------|-------------|-------|--|--------|---------|--------------|
| Address Including suburb and postcode                              |                                                                                                                                                                                                                     |           | 53 Rosstrevor Crescent, Mitcham Vic 3132 |   |               |             |       |  |        |         |              |
| Indicative selling price                                           |                                                                                                                                                                                                                     |           |                                          |   |               |             |       |  |        |         |              |
| For the meaning of this price see consumer.vic.gov.au/underquoting |                                                                                                                                                                                                                     |           |                                          |   |               |             |       |  |        |         |              |
| Range be                                                           | n \$950,0                                                                                                                                                                                                           | 000       |                                          | & |               | \$1,045,000 |       |  |        |         |              |
| Median sale price                                                  |                                                                                                                                                                                                                     |           |                                          |   |               |             |       |  |        |         |              |
| Median price \$1                                                   |                                                                                                                                                                                                                     | \$1,075,0 | 5,000                                    |   | Property Type |             | е     |  | Suburb | Mitcham |              |
| Period - From                                                      |                                                                                                                                                                                                                     | 01/10/2   | 2020 to                                  |   | 31/12/2020    | )           | Sourc |  | REIV   |         |              |
| Comparable property sales (*Delete A or B below as applicable)     |                                                                                                                                                                                                                     |           |                                          |   |               |             |       |  |        |         |              |
| m                                                                  | These are the three properties sold within two kilometres of the property for sale in the last six months that the estate agent or agent's representative considers to be most comparable to the property for sale. |           |                                          |   |               |             |       |  |        |         |              |
| Address of comparable property                                     |                                                                                                                                                                                                                     |           |                                          |   |               |             |       |  | P      | rice    | Date of sale |
| 1                                                                  |                                                                                                                                                                                                                     |           |                                          |   |               |             |       |  |        |         |              |
| 2                                                                  |                                                                                                                                                                                                                     |           |                                          |   |               |             |       |  |        |         |              |
| 3                                                                  |                                                                                                                                                                                                                     |           |                                          |   |               |             |       |  |        |         |              |
| OR                                                                 |                                                                                                                                                                                                                     |           |                                          |   |               |             |       |  |        |         |              |
|                                                                    | The estate agent or agent's representative reasonably believes that fewer than three comparable properties were sold within two kilometres of the property for sale in the last six months.                         |           |                                          |   |               |             |       |  |        |         |              |
|                                                                    | This Statement of Information was prepared on:                                                                                                                                                                      |           |                                          |   |               |             |       |  |        |         |              |