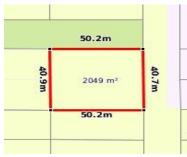

# 24 CEMETERY ROAD, NATHALIA, VIC 3638 4 🕒 3 😂 2

**Indicative Selling Price** 

For the meaning of this price see consumer.vic.au/underquoting

**Price Range:** 590,000 to 620,000

Provided by: Numurkah Reception, Kevin Hicks Real Estate Shepparton

# Property offered for sale

Address Including suburb and postcode

24 CEMETERY ROAD, NATHALIA, VIC 3638