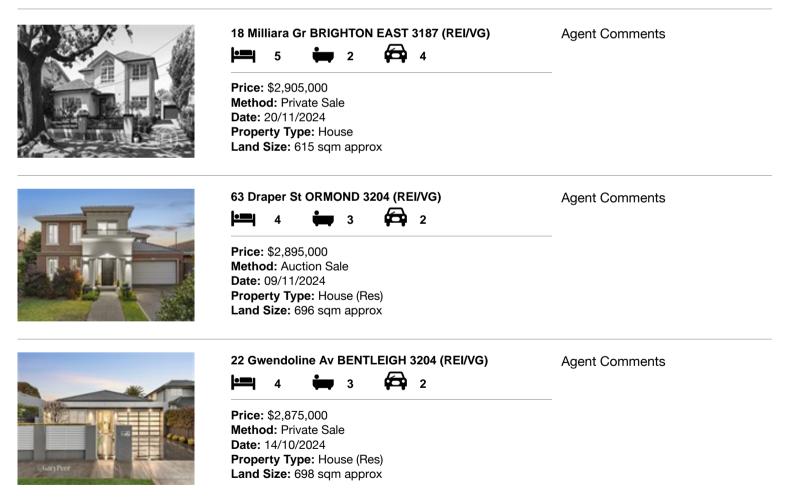

#### Comparable property sales (\*Delete A or B below as applicable)

A\* These are the three properties sold within two kilometres of the property for sale in the last six months that the estate agent or agent's representative considers to be most comparable to the property for sale.

| Add | dress of comparable property      | Price       | Date of sale |
|-----|-----------------------------------|-------------|--------------|
| 1   | 18 Milliara Gr BRIGHTON EAST 3187 | \$2,905,000 | 20/11/2024   |
| 2   | 63 Draper St ORMOND 3204          | \$2,895,000 | 09/11/2024   |
| 3   | 22 Gwendoline Av BENTLEIGH 3204   | \$2,875,000 | 14/10/2024   |