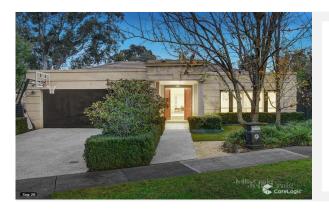

## \$1,525,000

21 Heath Street, Templestowe Lower, Victoria
DATE: 27.11.2020
PROPERTY TYPE: House

| $\square$ | 4 | 1<br>1<br>1 | 2       |
|-----------|---|-------------|---------|
|           | 2 |             | 680 sqm |