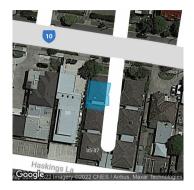

#### Section 47AF of the Estate Agents Act 1980

| Address<br>Including suburb and<br>postcode | 6/35-37 Balcombe Road, Mentone Vic 3194    |  |  |  |  |  |  |  |
|---------------------------------------------|--------------------------------------------|--|--|--|--|--|--|--|
| Indicative selling price                    |                                            |  |  |  |  |  |  |  |
| For the meaning of this p                   | orice see consumer.vic.gov.au/underquoting |  |  |  |  |  |  |  |

&

\$550,000