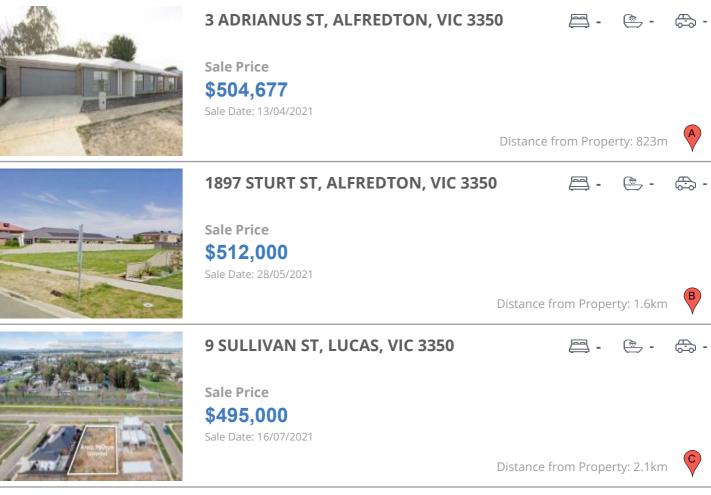

# **COMPARABLE PROPERTIES**

These are the three properties sold within five kilometres of the property for sale in the last 18 months that the estate agent or agent's representative considers to be most comparable to the property for sale.

### **Comparable property sales**

These are the three properties sold within five kilometres of the property for sale in the last 18 months that the estate agent or agent's representative considers to be most comparable to the property for sale.

| Address of comparable property     | Price     | Date of sale |
|------------------------------------|-----------|--------------|
| 3 ADRIANUS ST, ALFREDTON, VIC 3350 | \$504,677 | 13/04/2021   |
| 1897 STURT ST, ALFREDTON, VIC 3350 | \$512,000 | 28/05/2021   |
| 9 SULLIVAN ST, LUCAS, VIC 3350     | \$495,000 | 16/07/2021   |