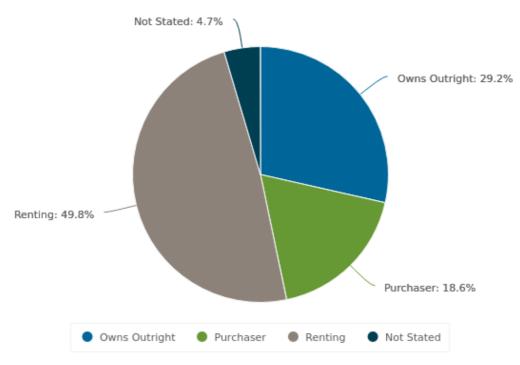

#### **Household Occupancy**

| Туре          | Percent |
|---------------|---------|
| Renting       | 49.8    |
| Owns Outright | 29.2    |
| Purchaser     | 18.6    |
| Not Stated    | 4.7     |

Statistics are provided by the Australian Bureau of Statistics (ABS)

#### **Household Occupancy**