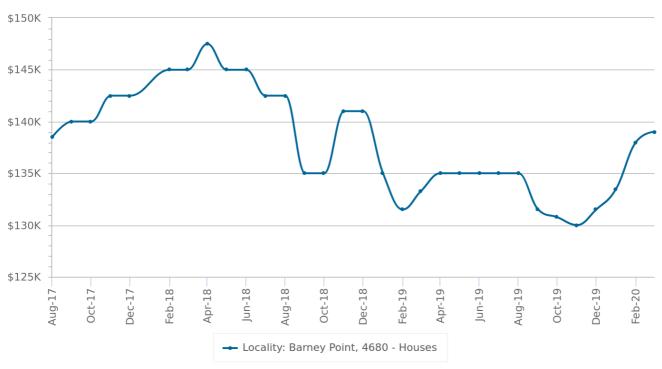

#### **Median Sales Price**

|           | Year 2016    | Year 2017    | Year 2018    | Year 2019    | Year 2020    |
|-----------|--------------|--------------|--------------|--------------|--------------|
| Period    | Median Price |
| January   | \$0          | \$0          | \$0          | \$135,000    | \$133,500    |
| February  | \$0          | \$0          | \$145,000    | \$131,500    | \$138,000    |
| March     | \$0          | \$0          | \$145,000    | \$133,250    | \$139,000    |
| April     | \$0          | \$0          | \$147,500    | \$135,000    | n/a          |
| May       | \$0          | \$0          | \$145,000    | \$135,000    | n/a          |
| June      | \$0          | \$0          | \$145,000    | \$135,000    | n/a          |
| July      | \$0          | \$0          | \$142,500    | \$135,000    | n/a          |
| August    | \$0          | \$138,500    | \$142,500    | \$135,000    | n/a          |
| September | \$0          | \$140,000    | \$135,000    | \$131,500    | n/a          |
| October   | \$0          | \$140,000    | \$135,000    | \$130,750    | n/a          |
| November  | \$0          | \$142,500    | \$141,000    | \$130,000    | n/a          |
| December  | \$0          | \$142,500    | \$141,000    | \$131,500    | n/a          |

#### **Median Sales Price**

Statistics are calculated over a rolling 12 month period