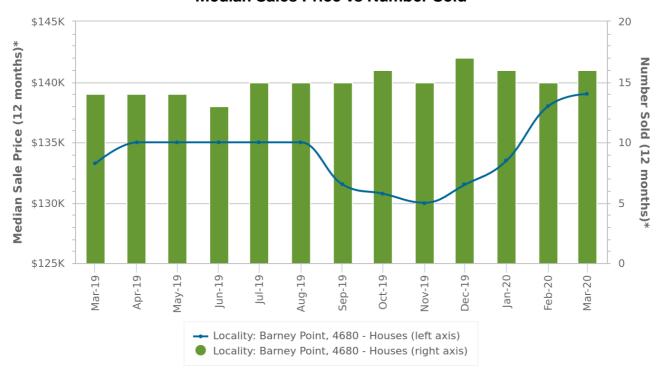

000    | \$135,000    | n/a          |
| June      | \$0          | \$0          | \$145,000    | \$135,000    | n/a          |
| July      | \$0          | \$0          | \$142,500    | \$135,000    | n/a          |
| August    | \$0          | \$138,500    | \$142,500    | \$135,000    | n/a          |
| September | \$0          | \$140,000    | \$135,000    | \$131,500    | n/a          |
| October   | \$0          | \$140,000    | \$135,000    | \$130,750    | n/a          |
| November  | \$0          | \$142,500    | \$141,000    | \$130,000    | n/a          |
| December  | \$0          | \$142,500    | \$141,000    | \$131,500    | n/a          |





#### **Median Sales Price**



Statistics are calculated over a rolling 12 month period

#### **Median Sales Price vs Number Sold**





# **Recent Median Sale Prices**

#### **Recent Median Sale Prices (House)**

|                | Barney Point | Gladstone Regional |
|----------------|--------------|--------------------|
| Period         | Median Price | Median Price       |
| March 2020     | \$139,000    | \$295,000          |
| February 2020  | \$138,000    | \$295,000          |
| January 2020   | \$133,500    | \$293,750          |
| December 2019  | \$131,500    | \$290,000          |
| November 2019  | \$130,000    | \$292,000          |
| October 2019   | \$130,750    | \$292,500          |
| September 2019 | \$131,500    | \$292,500          |
| August 2019    | \$135,000    | \$290,000          |
| July 2019      | \$135,000    | \$286,000          |
| June 2019      | \$135,000    | \$282,000          |
| Ma