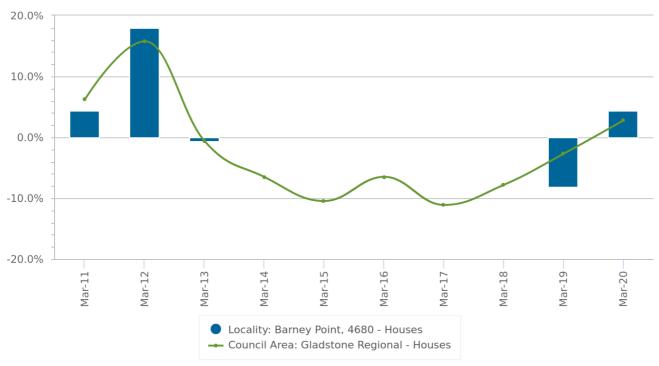

#### **Change in Median Price (House)**

|          | Barney Point | Gladstone Regional |
|----------|--------------|--------------------|
| Period   | % Change     | % Change           |
| Mar 2020 | 4.32%        | 2.79%              |
| Mar 2019 | -8.1%        | -2.71%             |
| Mar 2018 | 0%           | -7.81%             |
| Mar 2017 | 0%           | -11.11%            |
| Mar 2016 | 0%           | -6.49%             |
| Mar 2015 | 0%           | -10.47%            |
| Mar 2014 | 0%           | -6.52%             |
| Mar 2013 | -0.66%       | -0.65%             |
| Mar 2012 | 17.97%       | 15.75%             |
| Mar 2011 | 4.4%         | 6.24%              |

Statistics are calculated over a rolling 12 month period

#### **Change in Median Price (House)**