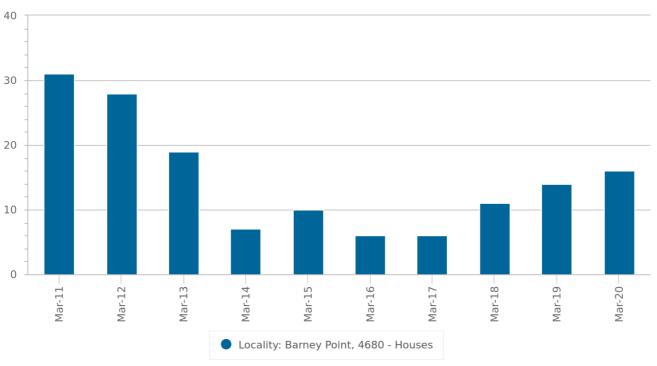

#### Sales Per Annum (House)

|               | Barney Point |
|---------------|--------------|
| Period Ending | Number       |
| Mar 2020      | 16           |
| Mar 2019      | 14           |
| Mar 2018      | 11           |
| Mar 2017      | 6            |
| Mar 2016      | 6            |
| Mar 2015      | 10           |
| Mar 2014      | 7            |
| Mar 2013      | 19           |
| Mar 2012      | 28           |
| Mar 2011      | 31           |

Statistics are calculated over a rolling 12 month period

#### Sales Per Annum (House)