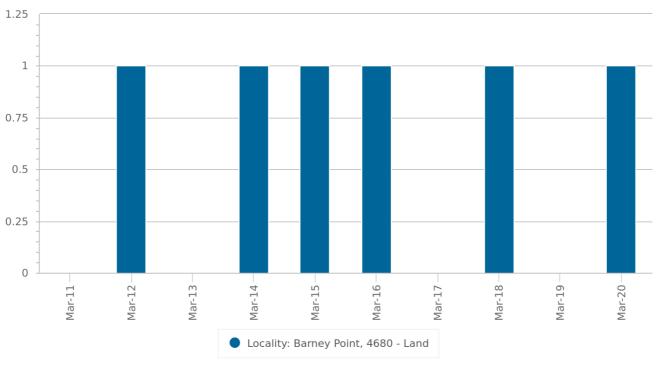

# Sales Per Annum (Land)

|               | Barney Point |
|---------------|--------------|
| Period Ending | Number       |
| Mar 2020      | 1            |
| Mar 2019      | 0            |
| Mar 2018      | 1            |
| Mar 2017      | 0            |
| Mar 2016      | 1            |
| Mar 2015      | 1            |
| Mar 2014      | 1            |
| Mar 2013      | 0            |
| Mar 2012      | 1            |
| Mar 2011      | 0            |

Statistics are calculated over a rolling 12 month period

#### Sales Per Annum (Land)

Email: alicia@locationsestateagents.com.au