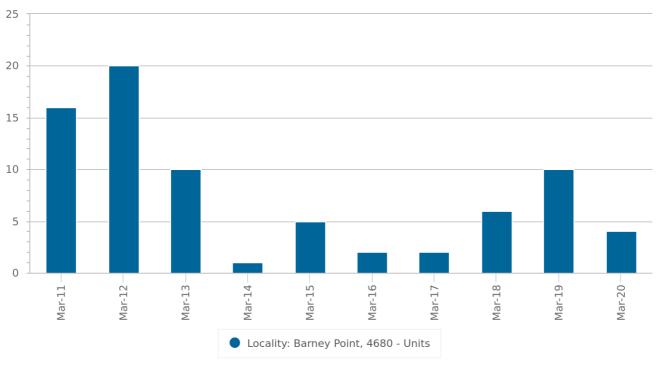

# Sales Per Annum (Unit)

|               | Barney Point |
|---------------|--------------|
| Period Ending | Number       |
| Mar 2020      | 4            |
| Mar 2019      | 10           |
| Mar 2018      | 6            |
| Mar 2017      | 2            |
| Mar 2016      | 2            |
| Mar 2015      | 5            |
| Mar 2014      | 1            |
| Mar 2013      | 10           |
| Mar 2012      | 20           |
| Mar 2011      | 16           |

Statistics are calculated over a rolling 12 month period

#### Sales Per Annum (Unit)