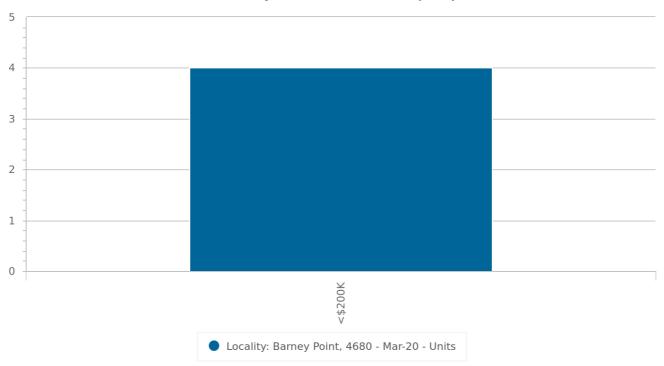

#### Sales By Price - 12 months (Land)

|         | Barney Point |
|---------|--------------|
| Price   | Number       |
| <\$200K | 1            |

# Sales By Price - 12 months (Land)

Email: alicia@locationsestateagents.com.au