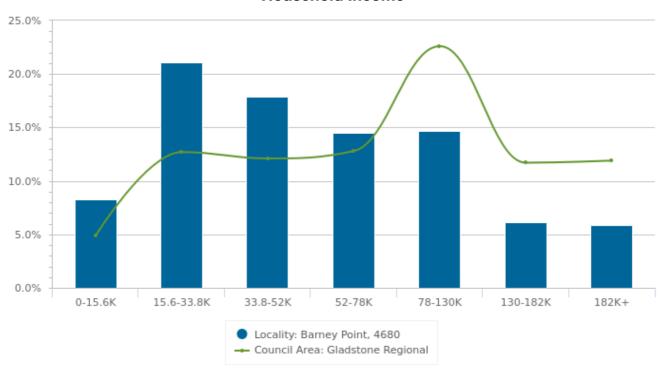

# **Household Income**

#### **Household Income**

| Income Range | Barney Point % | Gladstone Regional % |
|--------------|----------------|----------------------|
| 0-15.6K      | 8.3            | 4.9                  |
| 15.6-33.8K   | 21.1           | 12.7                 |
| 33.8-52K     | 17.9           | 12.1                 |
| 52-78K       | 14.5           | 12.8                 |
| 78-130K      | 14.7           | 22.6                 |
| 130-182K     | 6.1            | 11.7                 |
| 182K+        | 5.9            | 11.9                 |

Statistics are provided by the Australian Bureau of Statistics (ABS)

#### **Household Income**

Locations Estate Agents 57 Goondoon Street, GLADSTONE QLD 4680 AUS

Ph: +61 (7497)22484 Fax: +61 (7497)22484 Email: alicia@locationsestateagents.com.au