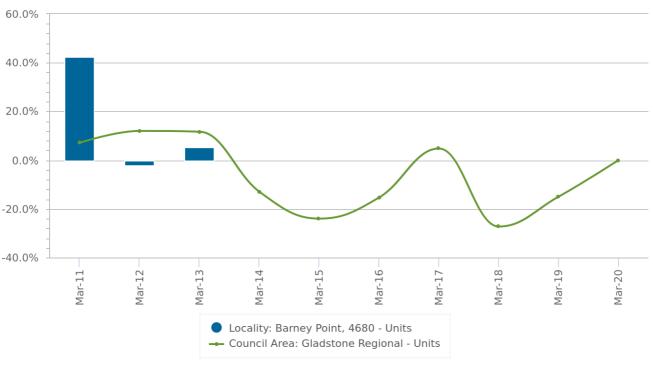

# **Change in Median Price (Unit)**

|          | Barney Point | Gladstone Regional |
|----------|--------------|--------------------|
| Period   | % Change     | % Change           |
| Mar 2013 | 5.28%        | 11.67%             |
| Mar 2012 | -1.95%       | 12%                |
| Mar 2011 | 42.39%       | 7.14%              |
| Mar 2010 | 0%           | 0%                 |
| Mar 2009 | 0%           | 0%                 |
| Mar 2008 | 0%           | 0%                 |
| Mar 2007 | 0%           | 0%                 |
| Mar 2006 | 0%           | 0%                 |
| Mar 2005 | 0%           | 0%                 |
| Mar 2004 | 0%           | 0%                 |

Statistics are calculated over a rolling 12 month period

#### **Change in Median Price (Unit)**