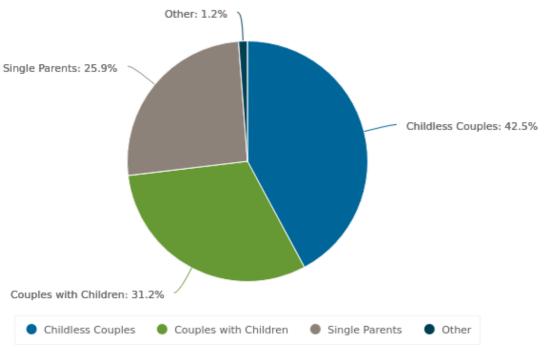

# Household

#### **Household Structure**

| Туре                  | Percent |
|-----------------------|---------|
| Childless Couples     | 42.5    |
| Couples with Children | 31.2    |
| Single Parents        | 25.9    |
| Other                 | 1.2     |

Statistics are provided by the Australian Bureau of Statistics (ABS)

#### **Household Structure**