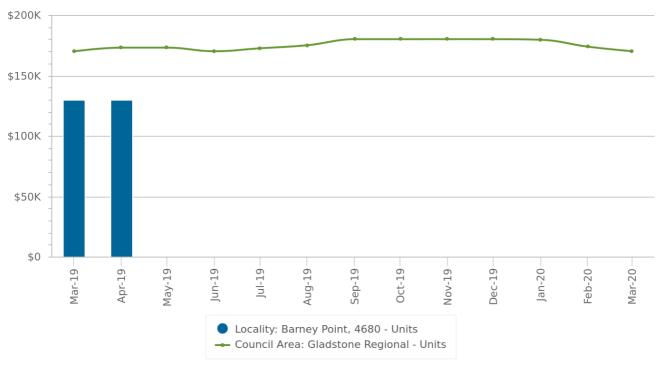

#### **Recent Median Sale Prices (Unit)**

|                | Barney Point | Gladstone Regional |
|----------------|--------------|--------------------|
| Period         | Median Price | Median Price       |
| March 2020     | \$130,000    | \$170,000          |
| February 2020  | n/a          | \$173,750          |
| January 2020   | n/a          | \$179,500          |
| December 2019  | n/a          | \$180,000          |
| November 2019  | n/a          | \$180,027          |
| October 2019   | n/a          | \$180,000          |
| September 2019 | n/a          | \$180,000          |
| August 2019    | n/a          | \$175,000          |
| July 2019      | n/a          | \$172,500          |
| June 2019      | n/a          | \$170,000          |
| May 2019       | n/a          | \$173,000          |
| April 2019     | \$130,000    | \$173,000          |

Statistics are calculated over a rolling 12 month period

#### **Recent Median Sale Prices (Unit)**