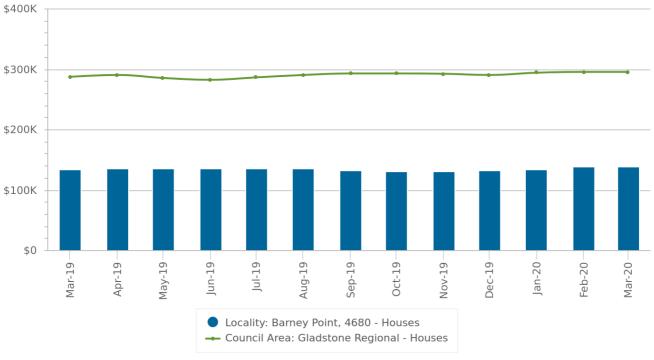

#### **Recent Median Sale Prices (House)**

|                | Barney Point | Gladstone Regional |
|----------------|--------------|--------------------|
| Period         | Median Price | Median Price       |
| March 2020     | \$139,000    | \$295,000          |
| February 2020  | \$138,000    | \$295,000          |
| January 2020   | \$133,500    | \$293,750          |
| December 2019  | \$131,500    | \$290,000          |
| November 2019  | \$130,000    | \$292,000          |
| October 2019   | \$130,750    | \$292,500          |
| September 2019 | \$131,500    | \$292,500          |
| August 2019    | \$135,000    | \$290,000          |
| July 2019      | \$135,000    | \$286,000          |
| June 2019      | \$135,000    | \$282,000          |
| May 2019       | \$135,000    | \$285,000          |
| April 2019     | \$135,000    | \$290,000          |

Statistics are calculated over a rolling 12 month period

#### **Recent Median Sale Prices (House)**

Ph: +61 (7497)22484 Fax: +61 (7497)22484 Email: alicia@locationsestateagents.com.au