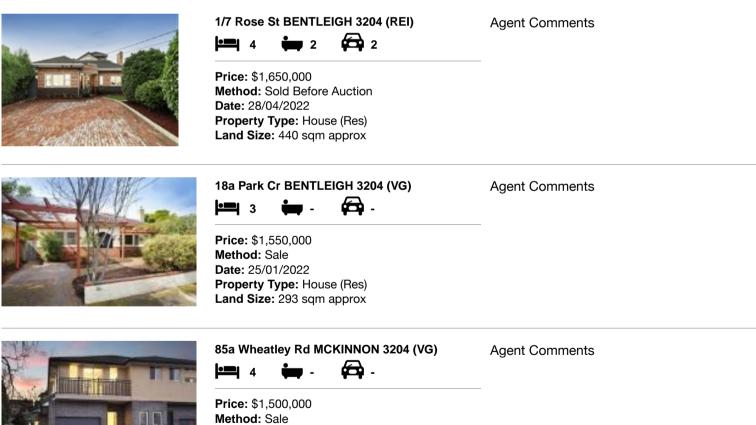

| Ado | dress of comparable property  | Price       | Date of sale |
|-----|-------------------------------|-------------|--------------|
| 1   | 1/7 Rose St BENTLEIGH 3204    | \$1,650,000 | 28/04/2022   |
| 2   | 18a Park Cr BENTLEIGH 3204    | \$1,550,000 | 25/01/2022   |
| 3   | 85a Wheatley Rd MCKINNON 3204 | \$1,500,000 | 22/01/2022   |