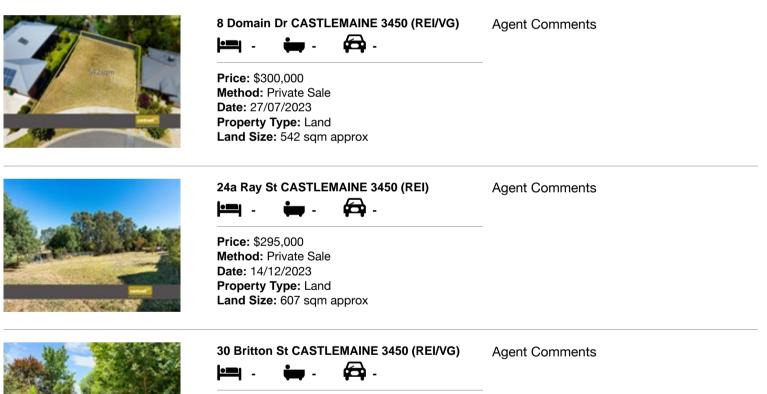

| Add | dress of comparable property   | Price     | Date of sale |
|-----|--------------------------------|-----------|--------------|
| 1   | 8 Domain Dr CASTLEMAINE 3450   | \$300,000 | 27/07/2023   |
| 2   | 24a Ray St CASTLEMAINE 3450    | \$295,000 | 14/12/2023   |
| 3   | 30 Britton St CASTLEMAINE 3450 | \$290,000 | 20/09/2023   |

# **Comparable Properties**

Price: \$290,000 Method: Private Sale Date: 20/09/2023 Property Type: Land (Res) Land Size: 481 sqm approx