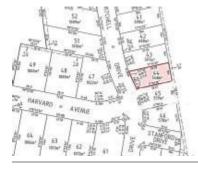

#### LOT 199 GREAVES LANE TRARALGON

**Indicative Selling Price** 

For the meaning of this price see consumer.vic.au/underquoting

Single Price: \$279,000

Provided by: Simon Burns, First National Real Estate Latrobe Pty Ltd

## Property offered for sale

|           | Address    |
|-----------|------------|
| Including | suburb and |
|           | postcode   |

LOT 199 GREAVES LANE TRARALGON VIC 3844