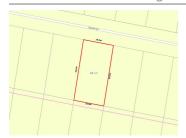

#### LOT 199 GREAVES LANE TRARALGON

**Indicative Selling Price** 

For the meaning of this price see consumer.vic.au/underquoting

Single Price: \$279,000

Provided by: Simon Burns, First National Real Estate Latrobe Pty Ltd

## Property offered for sale

|           | Address    |
|-----------|------------|
| Including | suburb and |
|           | postcode   |

LOT 199 GREAVES LANE TRARALGON VIC 3844