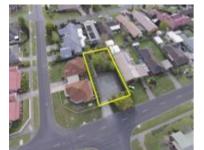

#### LOT 199 GREAVES LANE TRARALGON

**Indicative Selling Price** 

For the meaning of this price see consumer.vic.au/underquoting

Single Price: \$279,000

Provided by: Simon Burns, First National Real Estate Latrobe Pty Ltd

## Property offered for sale

|           | Address    |
|-----------|------------|
| Including | suburb and |
|           | postcode   |

LOT 199 GREAVES LANE TRARALGON VIC 3844