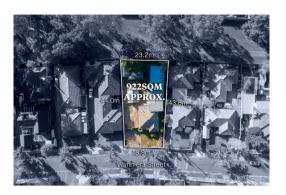

#### Property offered for sale

Including suburb and postcode

Address 27 Wimmera Street, Box Hill North Vic 3129

# BarryPlant

Property Type: House Land Size: 920.984 sqm approx Agent Comments Terry Burgoyne 9842 8888 0404 842 771 tburgoyne@barryplant.com.au

Indicative Selling Price \$880,000 - \$950,000 Median House Price March quarter 2020: \$1,187,500