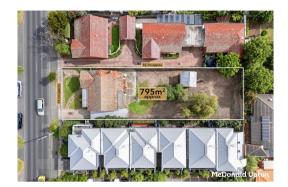

# **Comparable Properties**

14 Hopetoun St MOONEE PONDS 3039 (REI)
Agent Comments

Image: Stress of the s

The estate agent or agent's representative reasonably believes that fewer than three comparable properties were sold within two kilometres of the property for sale in the last six months.

Land Size: 812 sqm approx