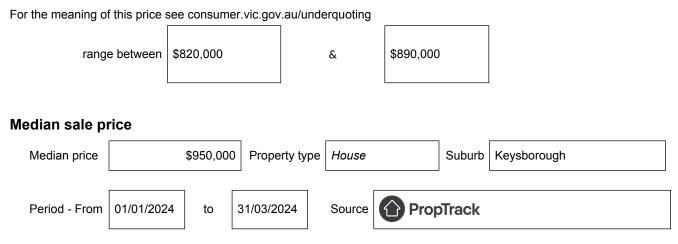

## Statement of Information Single residential property located in the Melbourne metropolitan area

Section 47AF of the Estate Agents Act 1980

## Property offered for sale

Address Including suburb and postcode

4 Cornwall Avenue, Keysborough, Vic 3173

## Indicative selling price



## Comparable property sales (\*Delete A or B below as applicable)

**A**\* These are the three properties sold within two kilometres of the property for sale in the last six months that the estate agent or agent's representative considers to be most comparable to the property for sale.

| Address of comparable property             | Price     | Date of sale |
|--------------------------------------------|-----------|--------------|
| 4 Beverley Place, Keysborough, VIC 3173    | \$830,000 | 11/11/2023   |
| 23 Locharn Crescent, Keysborough, VIC 3173 | \$839,999 | 27/10/2023   |
| 9 Lugarno Court, Keysborough, VIC 3173     | \$865,000 | 19/03/2024   |

OR

**B**<sup>\*</sup> The estate agent or agent's representative reasonably believes that fewer than three comparable propertieswere sold