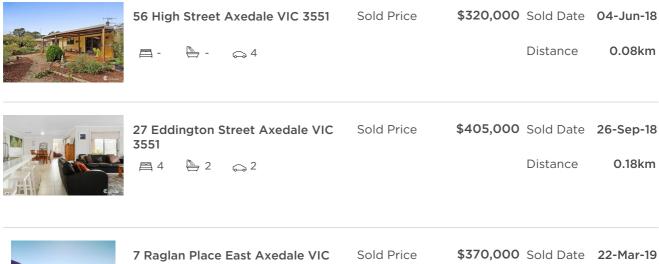

#### Comparable property sales (\*Delete A or B below as applicable)

A\* These are the three properties sold within two kilometres of the property for sale in the last six months that the estate agent or agent's representative considers to be most comparable to the property for sale.

| Address of comparable property       | Price     | Date of sale |  |
|--------------------------------------|-----------|--------------|--|
| 56 High Street Axedale VIC 3551      | \$320,000 | 04-Jun-18    |  |
| 27 Eddington Street Axedale VIC 3551 | \$405,000 | 26-Sep-18    |  |
| 7 Raglan Place East Axedale VIC 3551 | \$370,000 | 22-Mar-19    |  |