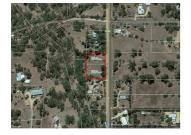

### 511 MALDON-NEWSTEAD ROAD,

Indicative Selling Price

For the meaning of this price see consumer.vic.au/underquoting

Single Price: \$180,000

Provided by: Lyn Orr, Stockdale & Leggo Daylesford

### Property offered for sale

Address Including suburb and postcode

511 MALDON-NEWSTEAD ROAD, WELSHMANS REEF, VIC 3462

### Indicative selling price

For the meaning of this price see consumer.vic.gov.au/underquoting

Single Price:

\$180,000