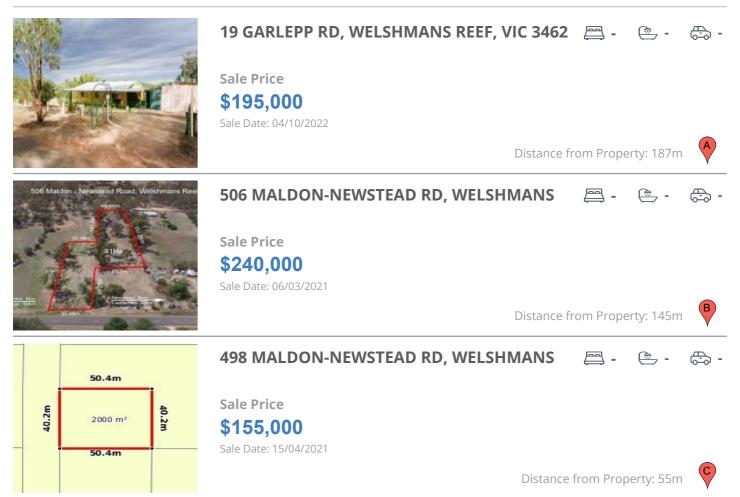

# **COMPARABLE PROPERTIES**

These are the three properties sold within five kilometres of the property for sale in the last 18 months that the estate agent or agent's representative considers to be most comparable to the property for sale.

#### **Comparable property sales**

These are the three properties sold within five kilometres of the property for sale in the last 18 months that the estate agent or agent's representative considers to be most comparable to the property for sale.

| Address of comparable property                   | Price     | Date of sale |  |
|--------------------------------------------------|-----------|--------------|--|
| 19 GARLEPP RD, WELSHMANS REEF, VIC 3462          | \$195,000 | 04/10/2022   |  |
| 506 MALDON-NEWSTEAD RD, WELSHMANS REEF, VIC 3462 | \$240,000 | 06/03/2021   |  |
| 498 MALDON-NEWSTEAD RD, WELSHMANS REEF, VIC 3462 | \$155,000 | 15/04/2021   |  |