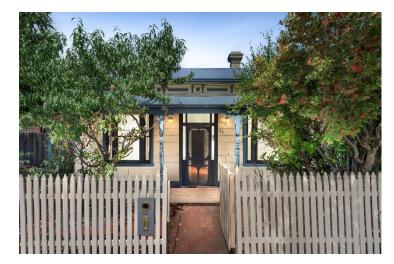

## 45 Shepherd Street, Footscray Vic 3011

3 Bed 1 Bath - Car Property Type: House (Res) Land Size: 250 sqm approx Indicative Selling Price \$820,000 - \$880,000 Median House Price Year ending December 2024: \$1,013,000