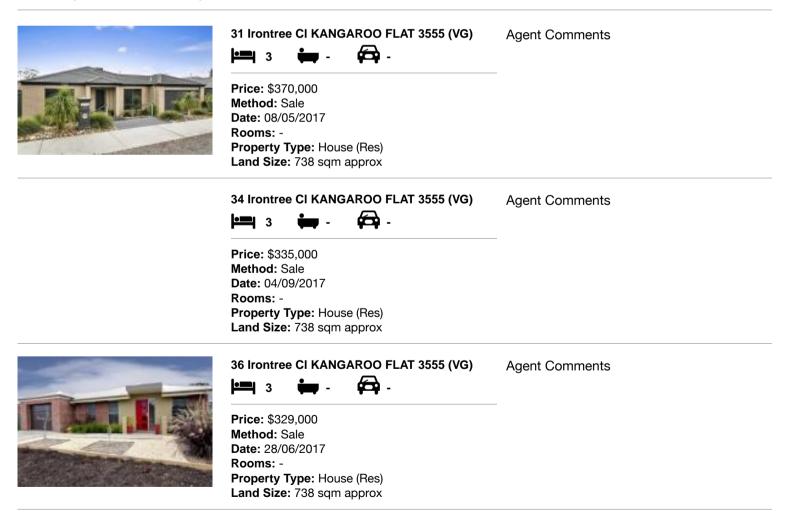

| Address of comparable property |                                   | Price     | Date of sale |
|--------------------------------|-----------------------------------|-----------|--------------|
| 1                              | 31 Irontree CI KANGAROO FLAT 3555 | \$370,000 | 08/05/2017   |
| 2                              | 34 Irontree CI KANGAROO FLAT 3555 | \$335,000 | 04/09/2017   |
| 3                              | 36 Irontree CI KANGAROO FLAT 3555 | \$329,000 | 28/06/2017   |