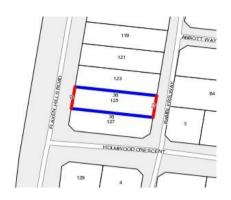

#### Property offered for sale

| Address              | 125 Flaxen Hills Road, Doreen Vic 3754 |
|----------------------|----------------------------------------|
| Including suburb and |                                        |
| postcode             |                                        |
|                      |                                        |
|                      |                                        |

Rooms:

Property Type: House (Previously

Occupied - Detached) Land Size: 432 sqm approx

**Agent Comments** 

**Indicative Selling Price** \$555,000 - \$610,000 **Median House Price** September quarter 2017: \$580,000