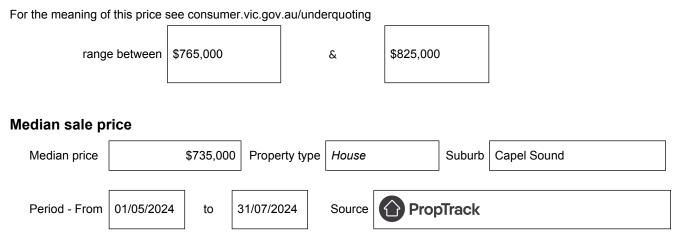

## Statement of Information Single residential property located in the Melbourne metropolitan area

Section 47AF of the Estate Agents Act 1980

## Property offered for sale

Address Including suburb and postcode

10 Silver Wattle Close, Capel Sound, Vic 3940

## Indicative selling price



## Comparable property sales (\*Delete A or B below as applicable)

**A**\* These are the three properties sold within two kilometres of the property for sale in the last six months that the estate agent or agent's representative considers to be most comparable to the property for sale.

| Address of comparable property               | Price     | Date of sale |
|----------------------------------------------|-----------|--------------|
| 5 Silver Wattle Close, Capel Sound, VIC 3940 | \$850,000 | 22/03/2024   |
| 8 St Elmos Close, Capel Sound, VIC 3940      | \$748,000 | 28/05/2024   |
| 2 Tern Avenue, Capel Sound, VIC 3940         | \$768,000 | 13/06/2024   |

OR

**B**<sup>\*</sup> The estate agent or agent's representative reasonably believes that fewer than three comparable propertie