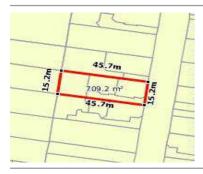

# 10/307 GRANGE ROAD, ORMOND, VIC

**Indicative Selling Price** 

For the meaning of this price see consumer.vic.au/underquoting

Single Price:

\$975,000

Provided by: Ray White Carnegie, Ray White Corporate Default

| Address<br>Including suburb and<br>postcode | 10/307 GRANGE ROAD, ORMOND, VIC 3204 |
|---------------------------------------------|--------------------------------------|
|---------------------------------------------|--------------------------------------|