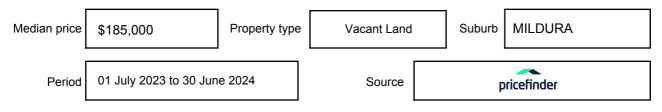

may be expressed as a single price, or as a price range with the difference between the upper and lower amounts not more than 10% of the lower amount.

This Statement of Information must be provided to a prospective buyer within two business days of a request and displayed at any open for inspection for the property for sale.

It is recommended that the address of the property being offered for sale be checked at

services.land.vic.gov.au/landchannel/content/addressSearch before being entered in this Statement of Information.

### Property offered for sale

Address Including suburb and postcode

7 LUCKYMACK WAY, MILDURA, VIC 3500

### Indicative selling price

For the meaning of this price see consumer.vic.gov.au/underquoting

Price Range:

\$178,000 to \$188,000

#### Median sale price



#### **Comparable property sales**

These are the three properties sold within five kilometres of the property for sale in the last 18 months that the estate agent or agent's representative considers to be most comparable to the property for sale.

| Address of comparable property    | Price     | Date of sale |
|-----------------------------------|-----------|--------------|
| 17 IAN ST, MILDURA, VIC 3500      | \$190,000 | 28/04/2023   |
| 5 LAKEPARK BVD, MILDURA, VIC 3500 | \$182,500 | 30/08/2023   |
| 2 KELLEEN CRT, MILDURA, VIC 3500  | \$210,000 | 03/04/2023   |

This Statement of Information was prepared on: 18