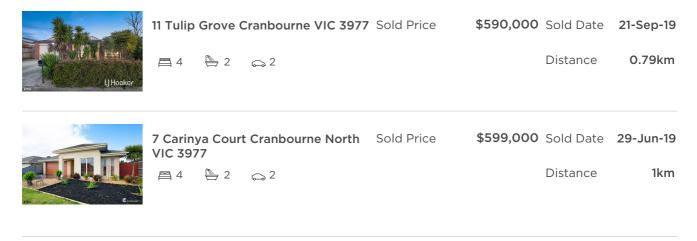

| Address of comparable property            | Price     | Date of sale |  |
|-------------------------------------------|-----------|--------------|--|
| 11 Tulip Grove Cranbourne VIC 3977        | \$590,000 | 21-Sep-19    |  |
| 7 Carinya Court Cranbourne North VIC 3977 | \$599,000 | 29-Jun-19    |  |
| 62 Pepperbush Circuit Cranbourne VIC 3977 | \$600,000 | 08-Aug-19    |  |